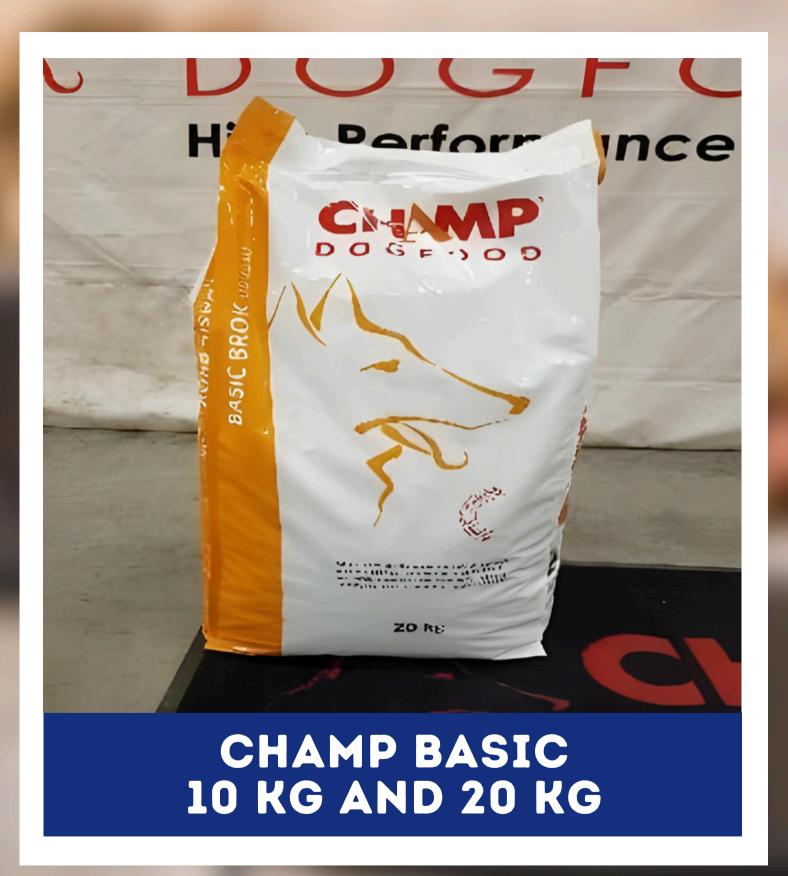

### CONTENTS

- > CHAMP BASIC 10 KG AND 20 KG
- CHAMP BALANCE 10 KG AND 20 KG
- CHAMP REGULAR 20 KG SUPERPREMIUM
- CHAMP REGULAR EXTRA SUPER PREMIUM 10 KG AND 20 KG BAG
- CHAMP PERFORMANCE SUPERPREMIUM 20 KG BAG
- CHAMP LAMB & RICE 10 KG AND 20 KG BAG
- CHAMP SENIOR & LIGHT. 10 KG BAG
- CHAMP SALMON & RICE 10 KG AND 20 KG
- > CHAMP SMALL BREED 7,5 KG BAG
- CHAMP BREED PUP 10 KG AND 20 KG BAG